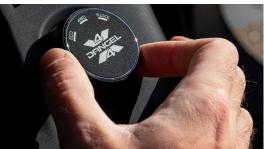

Snow, mud, sand, mountain or forest roads, stones or ruts, with the **PROACE CITY 4x4 Dangel** combine loading capacity, driving comfort, traction and safety!

- 4x2 or 4x4 mode selection via a dial on the dashboard (see photo)
- Electronic traction control on all 4 wheels
- Excellent handling and stability thanks to Dangel's specific ESP
- Mechanical 4x4 transmission with viscous coupling