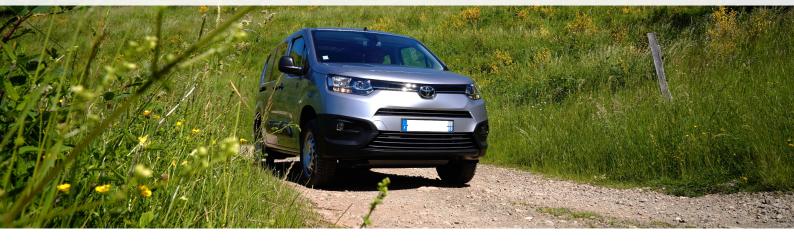

## **TOYOTA PROACE CITY 4x4**

The PROACE CITY 4x4 Dangel is the ideal solution for **safe driving in difficult conditions**: as soon as the front wheels lose their grip, the 4x4 system distributes part of the available torque to the rear wheels, allowing the vehicle to continue driving. This operation is carried out instantly, **without any intervention from the driver.** 

Snow, mud, sand, mountain or forest roads, stones or ruts, with the **PROACE CITY 4x4 Dangel** combine loading capacity, driving comfort, traction and safety!

- 4x2 or 4x4 mode selection via a dial on the dashboard (see photo)
- Electronic traction control on all 4 wheels
- Excellent handling and stability thanks to Dangel's specific ESP
- Mechanical 4x4 transmission with viscous coupling