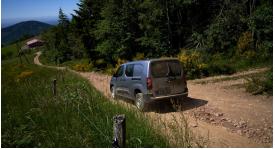

## **TOYOTA PROACE CITY 4x4**

The PROACE CITY 4x4 Dangel is the ideal solution for **safe driving in difficult conditions**: as soon as the front wheels lose their grip, the 4x4 system distributes part of the available torque to the rear wheels, allowing the vehicle to continue driving. This operation is carried out instantly, **without any intervention from the driver.** 

Snow, mud, sand, mountain or forest roads, stones or ruts, with the **PROACE CITY 4x4 Dangel** combine loading capacity, driving comfort, traction and safety!

- 4x2 or 4x4 mode selection via a dial on the dashboard (see photo)
- Electronic traction control on all 4 wheels
- Excellent handling and stability thanks to Dangel's specific ESP
- Mechanical 4x4 transmission with viscous coupling