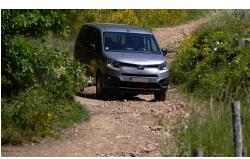

## **TOYOTA PROACE CITY 4x4**

The PROACE CITY 4x4 Dangel is the ideal solution for **safe driving in difficult conditions**: as soon as the front wheels lose their grip, the 4x4 system distributes part of the available torque to the rear wheels, allowing the vehicle to continue driving. This operation is carried out instantly, **without any intervention from the driver.** 

Snow, mud, sand, mountain or forest roads, stones or ruts, with the **PROACE CITY 4x4 Dangel** combine loading capacity, driving comfort, traction and safety!

- 4x2 or 4x4 mode selection via a dial on the dashboard (see photo)
- Electronic traction control on all 4 wheels
- Excellent handling and stability thanks to Dangel's specific ESP
- Mechanical 4x4 transmission with viscous coupling