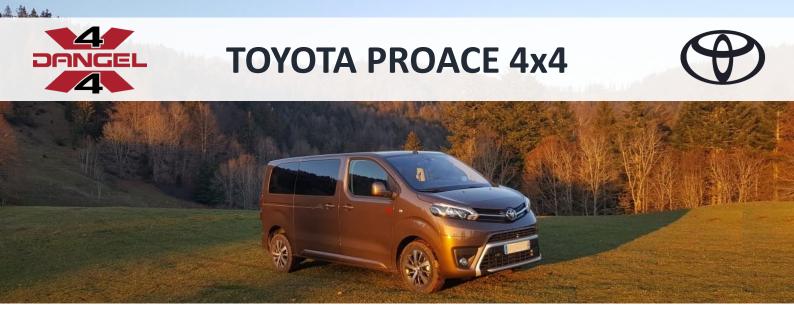

The PROACE 4x4 Dangel is the ideal solution for **safe driving in difficult conditions**: as soon as the front wheels lose their grip, the 4x4 system distributes part of the available torque to the rear wheels, allowing the vehicle to continue driving. This operation is carried out instantly, **without any intervention from the driver.** 

Snow, mud, sand, mountain or forest roads, stones or ruts, with the **PROACE 4x4 Dangel** combine loading capacity, driving comfort, traction and safety!

- 4x2 or 4x4 mode selection via a dial on the dashboard (see photo)
- Electronic traction control on all 4 wheels
- Excellent handling and stability thanks to Dangel's specific ESP
- Mechanical 4x4 transmission with viscous coupling