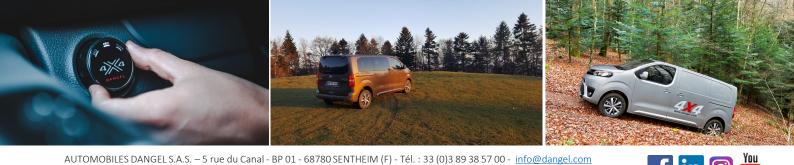

Snow, mud, sand, mountain or forest roads, stones or ruts, with the **PROACE 4x4 Dangel** combine loading capacity, driving comfort, traction and safety!

- 4x2 or 4x4 mode selection via a dial on the dashboard (see photo)
- Electronic traction control on all 4 wheels
- Excellent handling and stability thanks to Dangel's specific ESP
- Mechanical 4x4 transmission with viscous coupling