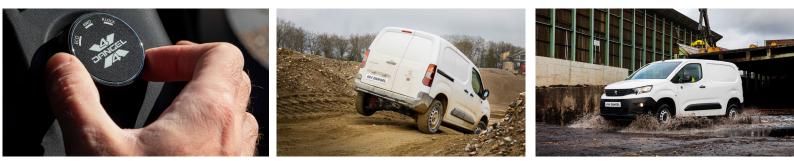

## **PEUGEOT PARTNER 4x4**

The PARTNER 4x4 Dangel is the ideal solution for **safe driving in difficult conditions**: as soon as the front wheels lose their grip, the 4x4 system distributes part of the available torque to the rear axle, allowing the vehicle to continue driving. This operation is carried out instantly, **without any intervention from the driver.** 

Snow, mud, sand, mountain or forest roads, stones or ruts, with the **PARTNER 4x4 Dangel** combine loading capacity, driving comfort, traction and safety!

- 4x2 or 4x4 mode selection via a dial on the dashboard (see photo)
- Electronic traction control on all 4 wheels
- Excellent handling and stability thanks to Dangel's specific ESP
- Mechanical 4x4 transmission with viscous coupling

- Engine and fuel tank skid plate
- Protection pack for all sensitive parts (optional)

- Body height up to 110 mm, ground clearance up to 205 mm maximum
- Rear differential lock (optional)

- Standard 2 years warranty (unlimited mileage) on all Dangel parts
- Service intervals identical to the basic vehicle
- Maintenance to be carried out in your garage