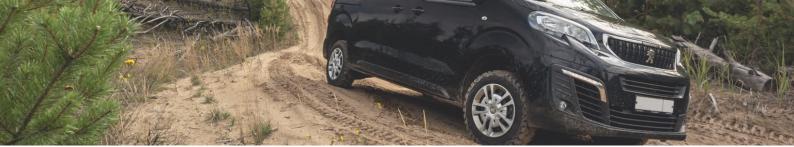

## **PEUGEOT EXPERT 4x4**

The EXPERT 4x4 Dangel is the ideal solution for **safe driving in difficult conditions**: as soon as the front wheels lose their grip, the 4x4 system distributes part of the available torque to the rear axle, allowing the vehicle to continue driving. This operation is carried out instantly, **without any intervention from the driver.** 

Snow, mud, sand, mountain or forest roads, stones or ruts, with the **EXPERT 4x4 Dangel** combine loading capacity, driving comfort, traction and safety!

- 4x2 or 4x4 mode selection via a dial on the dashboard (see photo)
- Electronic traction control on all 4 wheels
- Excellent handling and stability thanks to Dangel's specific ESP
- Mechanical 4x4 transmission with viscous coupling