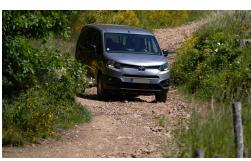

## **TOYOTA PROACE CITY 4x4**

The PROACE CITY 4x4 Dangel is the ideal solution for **safe driving in difficult conditions**: as soon as the front wheels lose their grip, the 4x4 system distributes part of the available torque to the rear wheels, allowing the vehicle to continue driving. This operation is carried out instantly, **without any intervention from the driver.** 

Snow, mud, sand, mountain or forest roads, stones or ruts, with the **PROACE CITY 4x4 Dangel** combine loading capacity, driving comfort, traction and safety!

- 4x2 or 4x4 mode selection via a dial on the dashboard (see photo)
- Electronic traction control on all 4 wheels
- Excellent handling and stability thanks to Dangel's specific ESP
- Mechanical 4x4 transmission with viscous coupling