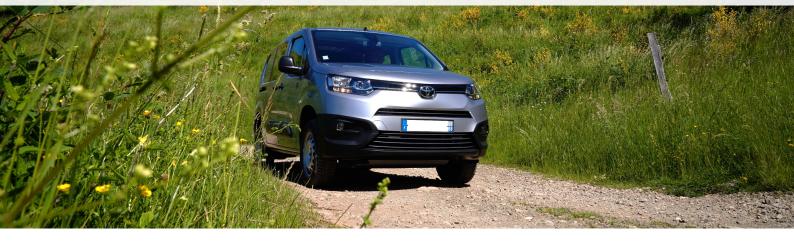

## **TOYOTA PROACE CITY 4x4**

The PROACE CITY 4x4 Dangel is the ideal solution for **safe driving in difficult conditions**: as soon as the front wheels lose their grip, the 4x4 system distributes part of the available torque to the rear wheels, allowing the vehicle to continue driving. This operation is carried out instantly, **without any intervention from the driver.** 

Snow, mud, sand, mountain or forest roads, stones or ruts, with the **PROACE CITY 4x4 Dangel** combine loading capacity, driving comfort, traction and safety!

- 4x2 or 4x4 mode selection via a dial on the dashboard (see photo)
- Electronic traction control on all 4 wheels
- Excellent handling and stability thanks to Dangel's specific ESP
- Mechanical 4x4 transmission with viscous coupling