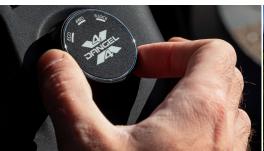

Snow, mud, sand, mountain or forest roads, stones or ruts, with the **PROACE CITY 4x4 Dangel** combine loading capacity, driving comfort, traction and safety!

- 4x2 or 4x4 mode selection via a dial on the dashboard (see photo)
- Electronic traction control on all 4 wheels
- Excellent handling and stability thanks to Dangel's specific ESP
- Mechanical 4x4 transmission with viscous coupling