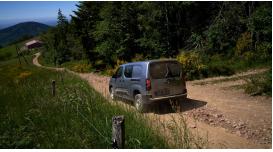

## **TOYOTA PROACE CITY 4x4**

The PROACE CITY 4x4 Dangel is the ideal solution for **safe driving in difficult conditions**: as soon as the front wheels lose their grip, the 4x4 system distributes part of the available torque to the rear wheels, allowing the vehicle to continue driving. This operation is carried out instantly, **without any intervention from the driver.** 

Snow, mud, sand, mountain or forest roads, stones or ruts, with the **PROACE CITY 4x4 Dangel** combine loading capacity, driving comfort, traction and safety!

- 4x2 or 4x4 mode selection via a dial on the dashboard (see photo)
- Electronic traction control on all 4 wheels
- Excellent handling and stability thanks to Dangel's specific ESP
- Mechanical 4x4 transmission with viscous coupling