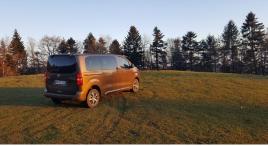

## **TOYOTA PROACE 4x4**

The PROACE 4x4 Dangel is the ideal solution for **safe driving in difficult conditions**: as soon as the front wheels lose their grip, the 4x4 system distributes part of the available torque to the rear wheels, allowing the vehicle to continue driving. This operation is carried out instantly, **without any intervention from the driver**.

Snow, mud, sand, mountain or forest roads, stones or ruts, with the **PROACE 4x4 Dangel** combine loading capacity, driving comfort, traction and safety!

- 4x2 or 4x4 mode selection via a dial on the dashboard (see photo)
- Electronic traction control on all 4 wheels
- Excellent handling and stability thanks to Dangel's specific ESP
- Mechanical 4x4 transmission with viscous coupling