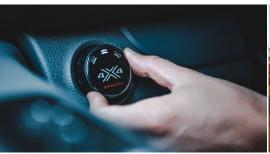

Snow, mud, sand, mountain or forest roads, stones or ruts, with the **PROACE 4x4 Dangel** combine loading capacity, driving comfort, traction and safety!

- 4x2 or 4x4 mode selection via a dial on the dashboard (see photo)
- Electronic traction control on all 4 wheels
- Excellent handling and stability thanks to Dangel's specific ESP
- Mechanical 4x4 transmission with viscous coupling