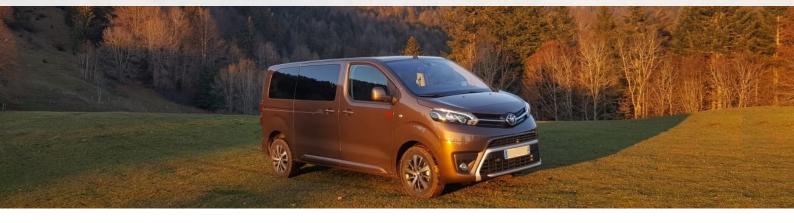

## **TOYOTA PROACE 4x4**

The PROACE 4x4 Dangel is the ideal solution for **safe driving in difficult conditions**: as soon as the front wheels lose their grip, the 4x4 system distributes part of the available torque to the rear wheels, allowing the vehicle to continue driving. This operation is carried out instantly, **without any intervention from the driver**.

Snow, mud, sand, mountain or forest roads, stones or ruts, with the **PROACE 4x4 Dangel** combine loading capacity, driving comfort, traction and safety!

- 4x2 or 4x4 mode selection via a dial on the dashboard (see photo)
- Electronic traction control on all 4 wheels
- Excellent handling and stability thanks to Dangel's specific ESP
- Mechanical 4x4 transmission with viscous coupling