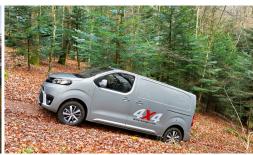

## **TOYOTA PROACE 4x4**

The PROACE 4x4 Dangel is the ideal solution for **safe driving in difficult conditions**: as soon as the front wheels lose their grip, the 4x4 system distributes part of the available torque to the rear wheels, allowing the vehicle to continue driving. This operation is carried out instantly, **without any intervention from the driver**.

Snow, mud, sand, mountain or forest roads, stones or ruts, with the **PROACE 4x4 Dangel** combine loading capacity, driving comfort, traction and safety!

- 4x2 or 4x4 mode selection via a dial on the dashboard (see photo)
- Electronic traction control on all 4 wheels
- Excellent handling and stability thanks to Dangel's specific ESP
- Mechanical 4x4 transmission with viscous coupling