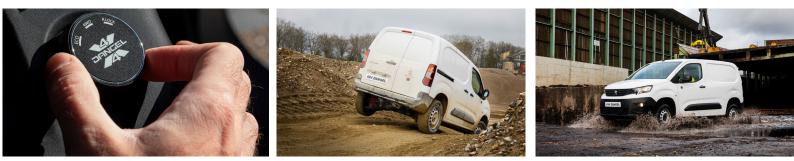

Snow, mud, sand, mountain or forest roads, stones or ruts, with the **PARTNER 4x4 Dangel** combine loading capacity, driving comfort, traction and safety!

- 4x2 or 4x4 mode selection via a dial on the dashboard (see photo)
- Electronic traction control on all 4 wheels
- Excellent handling and stability thanks to Dangel's specific ESP
- Mechanical 4x4 transmission with viscous coupling

- Engine and fuel tank skid plate
- Protection pack for all sensitive parts (optional)

- Body height up to 110 mm, ground clearance up to 205 mm maximum
- Rear differential lock (optional)

- Standard 2 years warranty (unlimited mileage) on all Dangel parts
- Service intervals identical to the basic vehicle
- Maintenance to be carried out in your garage