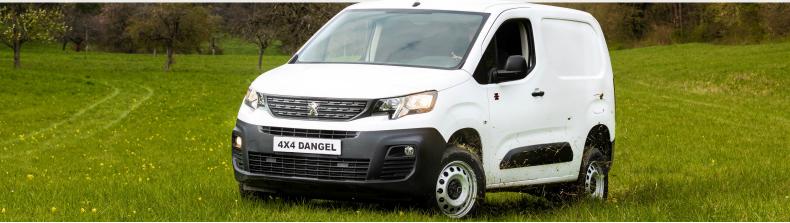

## **PEUGEOT PARTNER 4x4**

The PARTNER 4x4 Dangel is the ideal solution for **safe driving in difficult conditions**: as soon as the front wheels lose their grip, the 4x4 system distributes part of the available torque to the rear axle, allowing the vehicle to continue driving. This operation is carried out instantly, **without any intervention from the driver.** 

Snow, mud, sand, mountain or forest roads, stones or ruts, with the **PARTNER 4x4 Dangel** combine loading capacity, driving comfort, traction and safety!

- 4x2 or 4x4 mode selection via a dial on the dashboard (see photo)
- Electronic traction control on all 4 wheels
- Excellent handling and stability thanks to Dangel's specific ESP
- Mechanical 4x4 transmission with viscous coupling