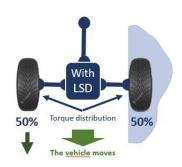

## **OPEL MOVANO TREK**

A TREK by Dangel vehicle has significantly **improved motor skills** and **obstacle protection** when used off-road.

The vehicle **remains in two-wheel drive**. It incorporates a **front limited-slip differential (LSD) as standard**: when one of the front wheels loses grip, the LSD transfers some of the torque to the other wheel, enabling the vehicle to get out of the difficult situation it finds itself.