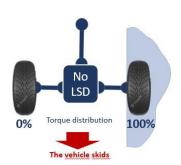

## **OPEL MOVANO TREK**

A TREK by Dangel vehicle has significantly **improved motor skills** and **obstacle protection** when used off-road.

The vehicle **remains in two-wheel drive**. It incorporates a **front limited-slip differential (LSD) as standard**: when one of the front wheels loses grip, the LSD transfers some of the torque to the other wheel, enabling the vehicle to get out of the difficult situation it finds itself.