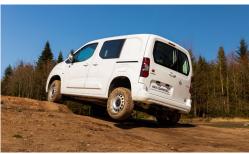

## **OPEL COMBO 4x4**

The COMBO 4x4 Dangel is the ideal solution for **safe driving in difficult conditions**: as soon as the front wheels lose their grip, the 4x4 system distributes part of the available power to the rear wheels, enabling the vehicle to continue driving. This operation is carried out instantly, **without any intervention from the driver.** 

Snow, mud, sand, mountain or forest roads, stones or ruts, with the **COMBO 4x4 Dangel** combine loading capacity, driving comfort, traction and safety!

- 4x2 or 4x4 mode selection via a dial on the dashboard (see photo)
- · Electronic traction control on all 4 wheels
- Excellent handling and stability thanks to Dangel's specific ESP
- Mechanical 4x4 transmission with viscous coupling

- · Engine and fuel tank skid plate
- Protection pack for all sensitive parts (optional)

- Raise in suspension up to 110 mm, ground clearance up to 205 mm maximum
- Rear differential lock (optional)

- Standard 2 years warranty (unlimited mileage) on all Dangel parts
- Service intervals identical to the basic vehicle
- Maintenance to be carried out in your garage