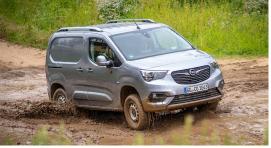

## **OPEL COMBO 4x4**

The COMBO 4x4 Dangel is the ideal solution for **safe driving in difficult conditions**: as soon as the front wheels lose their grip, the 4x4 system distributes part of the available power to the rear wheels, enabling the vehicle to continue driving. This operation is carried out instantly, **without any intervention from the driver.** 

Snow, mud, sand, mountain or forest roads, stones or ruts, with the **COMBO 4x4 Dangel** combine loading capacity, driving comfort, traction and safety!

- 4x2 or 4x4 mode selection via a dial on the dashboard (see photo)
- · Electronic traction control on all 4 wheels
- Excellent handling and stability thanks to Dangel's specific ESP
- Mechanical 4x4 transmission with viscous coupling