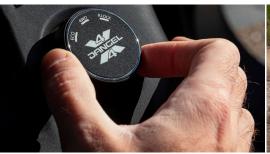

Snow, mud, sand, mountain or forest roads, stones or ruts, with the **COMBO 4x4 Dangel** combine loading capacity, driving comfort, traction and safety!

- 4x2 or 4x4 mode selection via a dial on the dashboard (see photo)
- · Electronic traction control on all 4 wheels
- Excellent handling and stability thanks to Dangel's specific ESP
- Mechanical 4x4 transmission with viscous coupling