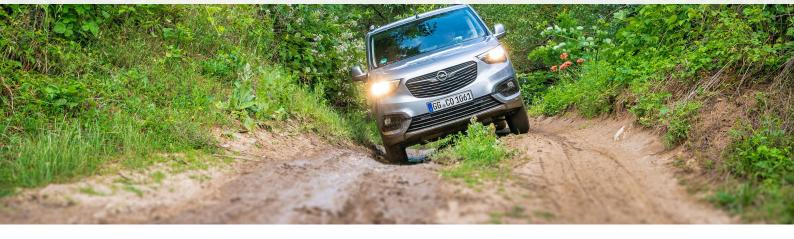

## **OPEL COMBO 4x4**

The COMBO 4x4 Dangel is the ideal solution for **safe driving in difficult conditions**: as soon as the front wheels lose their grip, the 4x4 system distributes part of the available power to the rear wheels, enabling the vehicle to continue driving. This operation is carried out instantly, **without any intervention from the driver.** 

Snow, mud, sand, mountain or forest roads, stones or ruts, with the **COMBO 4x4 Dangel** combine loading capacity, driving comfort, traction and safety!

- 4x2 or 4x4 mode selection via a dial on the dashboard (see photo)
- · Electronic traction control on all 4 wheels
- Excellent handling and stability thanks to Dangel's specific ESP
- Mechanical 4x4 transmission with viscous coupling