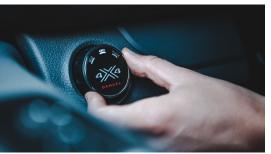

Snow, mud, sand, mountain or forest roads, stones or ruts, with the **SCUDO 4x4 Dangel** combine loading capacity, driving comfort, traction and safety!

- 4x2 or 4x4 mode selection via a dial on the dashboard (see photo)
- Electronic traction control on all 4 wheels
- Excellent handling and stability thanks to Dangel's specific ESP
- Mechanical 4x4 transmission with viscous coupling