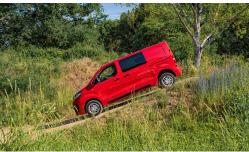

The SCUDO 4x4 Dangel is the ideal solution for **safe driving in difficult conditions**: as soon as the front wheels lose their grip, the 4x4 system distributes part of the available power to the rear wheels, enabling the vehicle to continue driving. This operation is carried out instantly, **without any intervention from the driver.** 

Snow, mud, sand, mountain or forest roads, stones or ruts, with the **SCUDO 4x4 Dangel** combine loading capacity, driving comfort, traction and safety!

- 4x2 or 4x4 mode selection via a dial on the dashboard (see photo)
- Electronic traction control on all 4 wheels
- Excellent handling and stability thanks to Dangel's specific ESP
- Mechanical 4x4 transmission with viscous coupling