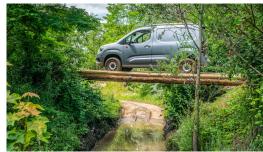

The DOBLÒ 4x4 Dangel is the ideal solution for **safe driving in difficult conditions**: as soon as the front wheels lose their grip, the 4x4 system distributes part of the available power to the rear wheels, enabling the vehicle to continue driving. This operation is carried out instantly, **without any intervention from the driver.** 

Snow, mud, sand, mountain or forest roads, stones or ruts, with the **DOBLÒ 4x4 Dangel** combine loading capacity, driving comfort, traction and safety!

- 4x2 or 4x4 mode selection via a dial on the dashboard (see photo)
- Electronic traction control on all 4 wheels
- Excellent handling and stability thanks to Dangel's specific ESP
- Mechanical 4x4 transmission with viscous coupling