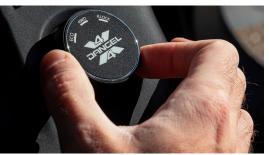

Snow, mud, sand, mountain or forest roads, stones or ruts, with the **DOBLÒ 4x4 Dangel** combine loading capacity, driving comfort, traction and safety!

- 4x2 or 4x4 mode selection via a dial on the dashboard (see photo)
- Electronic traction control on all 4 wheels
- Excellent handling and stability thanks to Dangel's specific ESP
- Mechanical 4x4 transmission with viscous coupling