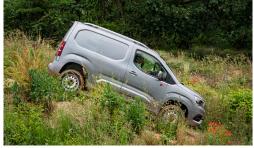

The DOBLÒ 4x4 Dangel is the ideal solution for **safe driving in difficult conditions**: as soon as the front wheels lose their grip, the 4x4 system distributes part of the available power to the rear wheels, enabling the vehicle to continue driving. This operation is carried out instantly, **without any intervention from the driver.** 

Snow, mud, sand, mountain or forest roads, stones or ruts, with the **DOBLÒ 4x4 Dangel** combine loading capacity, driving comfort, traction and safety!

- 4x2 or 4x4 mode selection via a dial on the dashboard (see photo)
- Electronic traction control on all 4 wheels
- Excellent handling and stability thanks to Dangel's specific ESP
- Mechanical 4x4 transmission with viscous coupling