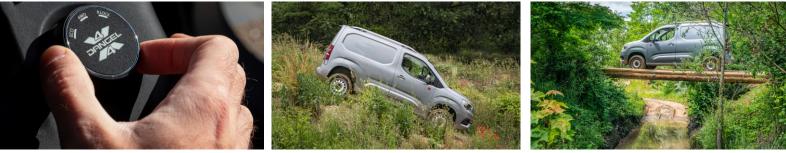

The DOBLÒ 4x4 Dangel is the ideal solution for **safe driving in difficult conditions**: as soon as the front wheels lose their grip, the 4x4 system distributes part of the available power to the rear wheels, enabling the vehicle to continue driving. This operation is carried out instantly, **without any intervention from the driver.** 

Snow, mud, sand, mountain or forest roads, stones or ruts, with the **DOBLÒ 4x4 Dangel** combine loading capacity, driving comfort, traction and safety!

- 4x2 or 4x4 mode selection via a dial on the dashboard (see photo)
- Electronic traction control on all 4 wheels
- Excellent handling and stability thanks to Dangel's specific ESP
- Mechanical 4x4 transmission with viscous coupling