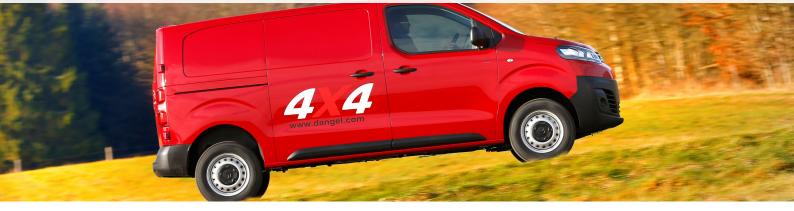

## CITROËN JUMPY 4x4

The JUMPY 4x4 Dangel is the ideal solution for **safe driving in difficult conditions**: as soon as the front wheels lose their grip, the 4x4 system distributes part of the available torque to the rear axle, allowing the vehicle to continue driving. This operation is carried out instantly, **without any intervention from the driver.** 

Snow, mud, sand, mountain or forest roads, stones or ruts, with the **JUMPY 4x4 Dangel** combine loading capacity, driving comfort, traction and safety!

- 4x2 or 4x4 mode selection via a dial on the dashboard (see photo)
- Electronic traction control on all 4 wheels
- Excellent handling and stability thanks to Dangel's specific ESP
- Mechanical 4x4 transmission with viscous coupling