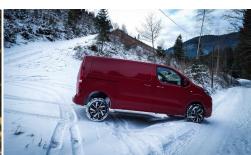

## CITROËN JUMPY 4x4

The JUMPY 4x4 Dangel is the ideal solution for **safe driving in difficult conditions**: as soon as the front wheels lose their grip, the 4x4 system distributes part of the available torque to the rear axle, allowing the vehicle to continue driving. This operation is carried out instantly, **without any intervention from the driver.** 

Snow, mud, sand, mountain or forest roads, stones or ruts, with the **JUMPY 4x4 Dangel** combine loading capacity, driving comfort, traction and safety!

- 4x2 or 4x4 mode selection via a dial on the dashboard (see photo)
- Electronic traction control on all 4 wheels
- Excellent handling and stability thanks to Dangel's specific ESP
- Mechanical 4x4 transmission with viscous coupling