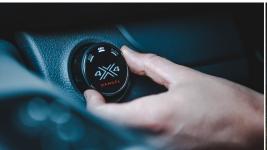

Snow, mud, sand, mountain or forest roads, stones or ruts, with the **JUMPY 4x4 Dangel** combine loading capacity, driving comfort, traction and safety!

- 4x2 or 4x4 mode selection via a dial on the dashboard (see photo)
- Electronic traction control on all 4 wheels
- Excellent handling and stability thanks to Dangel's specific ESP
- Mechanical 4x4 transmission with viscous coupling