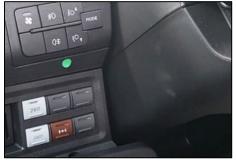

Snow, mud, sand, mountain or forest roads, stones or ruts, with the **JUMPER 4x4 Dangel** combine loading capacity, driving comfort, traction and safety!

- 4x2 or 4x4 mode selection via a dial on the dashboard (see photo)
- Electronic traction control on all 4 wheels
- Excellent handling and stability thanks to Dangel's specific ESP
- Mechanical 4x4 transmission with viscous coupling