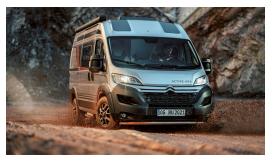

## CITROËN JUMPER 4x4

The JUMPER 4x4 Dangel is the ideal solution for **safe driving in difficult conditions**: as soon as the front wheels lose their grip, the 4x4 system distributes part of the available power to the rear wheels, enabling the vehicle to continue driving. This operation is carried out instantly, **without any intervention from the driver.** 

Snow, mud, sand, mountain or forest roads, stones or ruts, with the **JUMPER 4x4 Dangel** combine loading capacity, driving comfort, traction and safety!

- 4x2 or 4x4 mode selection via a dial on the dashboard (see photo)
- Electronic traction control on all 4 wheels
- Excellent handling and stability thanks to Dangel's specific ESP
- Mechanical 4x4 transmission with viscous coupling