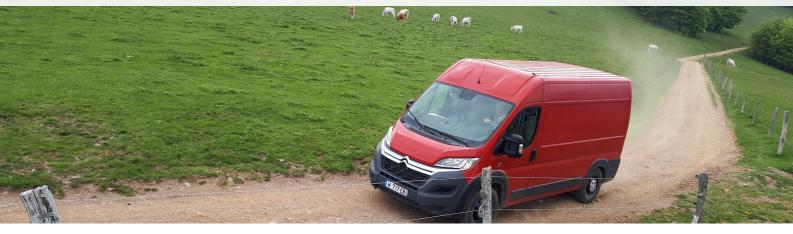

## CITROËN JUMPER 4x4

The JUMPER 4x4 Dangel is the ideal solution for **safe driving in difficult conditions**: as soon as the front wheels lose their grip, the 4x4 system distributes part of the available power to the rear wheels, enabling the vehicle to continue driving. This operation is carried out instantly, **without any intervention from the driver.** 

Snow, mud, sand, mountain or forest roads, stones or ruts, with the **JUMPER 4x4 Dangel** combine loading capacity, driving comfort, traction and safety!

- 4x2 or 4x4 mode selection via a dial on the dashboard (see photo)
- Electronic traction control on all 4 wheels
- Excellent handling and stability thanks to Dangel's specific ESP
- Mechanical 4x4 transmission with viscous coupling