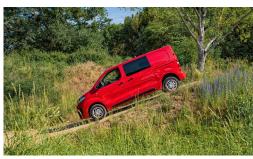

The SCUDO 4x4 Dangel is the ideal solution for **safe driving in difficult conditions**: as soon as the front wheels lose their grip, the 4x4 system distributes part of the available power to the rear wheels, enabling the vehicle to continue driving. This operation is carried out instantly, **without any intervention from the driver.** 

Snow, mud, sand, mountain or forest roads, stones or ruts, with the **SCUDO 4x4 Dangel** combine loading capacity, driving comfort, traction and safety!

- 4x2 or 4x4 mode selection via a dial on the dashboard (see photo)
- Electronic traction control on all 4 wheels
- Excellent handling and stability thanks to Dangel's specific ESP
- Mechanical 4x4 transmission with viscous coupling

Engine and fuel tank skid plate

- Raise in suspension up to 60mm, ground clearance up to 175 mm maximum
- · Rear differential lock (optional)

- Standard 2 years warranty (unlimited mileage) on all Dangel parts
- Service intervals identical to the basic vehicle
- Maintenance to be carried out in your garage