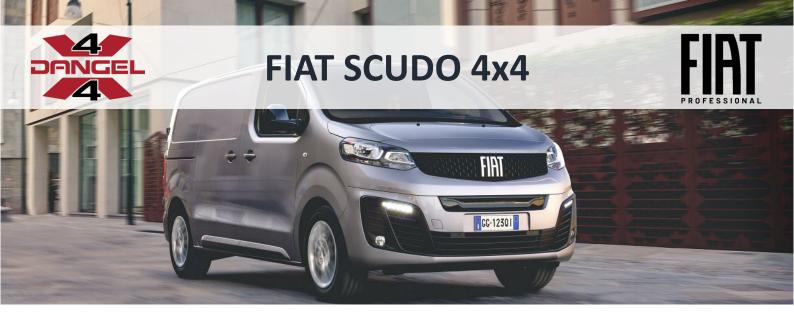

The SCUDO 4x4 Dangel is the ideal solution for **safe driving in difficult conditions**: as soon as the front wheels lose their grip, the 4x4 system distributes part of the available power to the rear wheels, enabling the vehicle to continue driving. This operation is carried out instantly, **without any intervention from the driver.** 

Snow, mud, sand, mountain or forest roads, stones or ruts, with the **SCUDO 4x4 Dangel** combine loading capacity, driving comfort, traction and safety!

- 4x2 or 4x4 mode selection via a dial on the dashboard (see photo)
- Electronic traction control on all 4 wheels
- Excellent handling and stability thanks to Dangel's specific ESP
- Mechanical 4x4 transmission with viscous coupling