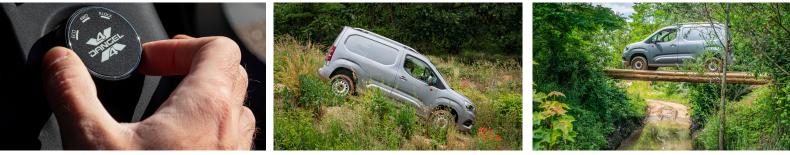

Snow, mud, sand, mountain or forest roads, stones or ruts, with the **DOBLO 4x4 Dangel** combine loading capacity, driving comfort, traction and safety!

- 4x2 or 4x4 mode selection via a dial on the dashboard (see photo)
- Electronic traction control on all 4 wheels
- Excellent handling and stability thanks to Dangel's specific ESP
- Mechanical 4x4 transmission with viscous coupling