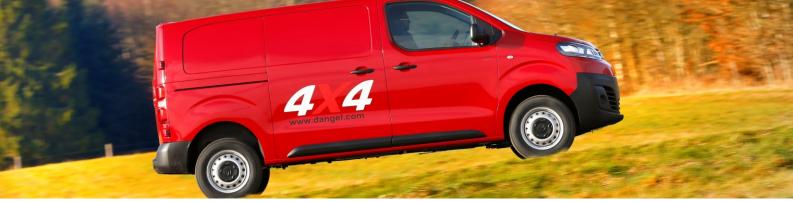

## **CITROËN JUMPY 4x4**

The JUMPY 4x4 Dangel is the ideal solution for **safe driving in difficult conditions**: as soon as the front wheels lose their grip, the 4x4 system distributes part of the available torque to the rear axle, allowing the vehicle to continue driving. This operation is carried out instantly, **without any intervention from the driver.** 

Snow, mud, sand, mountain or forest roads, stones or ruts, with the **JUMPY 4x4 Dangel** combine loading capacity, driving comfort, traction and safety!

- 4x2 or 4x4 mode selection via a dial on the dashboard (see photo)
- Electronic traction control on all 4 wheels
- Excellent handling and stability thanks to Dangel's specific ESP
- Mechanical 4x4 transmission with viscous coupling